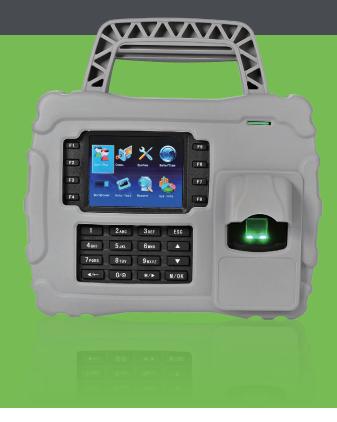

**S922** 

Waterproof, Dustproof and Shockproof Portable Fingerprint Time & Attendance Terminal

S922 Portable Fingerprint Time and Attendance Terminal is specifically designed for offsite time management such as construction sites, logistic industries, large farms, mining industry, etc. and can store 50,000 fingerprint and 50,000 card templates. Top handle with rubber coating enables users to carry easily.

- Built-in 7600 mAh backup battery extends extra operation time
- IP65 rated waterproof and dustproof protection grade
- Shock proof (1m above the ground) with unique rubber coating
- Communication: TCP/IP, USB-host, Optional: Wi-Fi, 3G (WCDMA) / 4G
- Multiple authentications: support fingerprint, ID card or IC card
- Fingerprint Capacity: 50,000
- Card Capacity: 50,000

## **Specifications**

| Display               | 3.5-inch TFT Screen                                                                                                                     |
|-----------------------|-----------------------------------------------------------------------------------------------------------------------------------------|
| Fingerprint Capacity  | 50,000                                                                                                                                  |
| Card Capacity         | 50,000                                                                                                                                  |
| Transaction Capacity  | 800,000                                                                                                                                 |
| Fingerprint Sensor    | ZK Optical Sensor                                                                                                                       |
| Algorithm Version     | ZKFinger VX10.0                                                                                                                         |
| Communication         | TCP/IP, USB-host; Optional with Wi-Fi, 3G (WCDMA) / 4G                                                                                  |
| Standard Functions    | ADMS, Work Code, DST, Self-Service Query, Automatic Status Switch,<br>T9 Input, Photo-ID, 9 Digit User ID, SMS, ID Card, Backup Battery |
| Optional Functions    | HID / IC Card                                                                                                                           |
| Protection Grade      | IP65                                                                                                                                    |
| Power Supply          | DC 12V 3A; Built-in Backup 7600 mAh Battery                                                                                             |
| Operating Temperature | 0 ℃- 45 ℃                                                                                                                               |
| Operating Humidity    | 20%-80%                                                                                                                                 |
| Net weight            | 1.65kg                                                                                                                                  |
| Dimension(HxWxD)      | 225 x235x125(mm)                                                                                                                        |