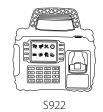

**S922** 

Waterproof, Dustproof and Shockproof Portable Fingerprint Time & Attendance Terminal

S922 Portable Fingerprint Time and Attendance Terminal is specifically designed for offsite time management such as construction sites, logistic industries, large farms, mining industry, etc. and can store 50,000 fingerprint and 50,000 card templates. Top handle with rubber coating enables users to carry easily.

- Built-in 7600 mAh backup battery extends extra operation time
- IP65 rated waterproof and dustproof protection grade
- Shock proof (1m above the ground) with unique rubber coating
- Communication: TCP/IP, USB-host, Optional: Wi-Fi, 3G (WCDMA) / 4G
- Multiple authentications: support fingerprint, ID card or IC card
- Fingerprint Capacity: 50,000
- Card Capacity: 50,000

## **Specifications**

| Display               | 3.5-inch TFT Screen                                                                                                                     |
|-----------------------|-----------------------------------------------------------------------------------------------------------------------------------------|
| Fingerprint Capacity  | 50,000                                                                                                                                  |
| Card Capacity         | 50,000                                                                                                                                  |
| Transaction Capacity  | 800,000                                                                                                                                 |
| Fingerprint Sensor    | ZK Optical Sensor                                                                                                                       |
| Algorithm Version     | ZKFinger VX10.0                                                                                                                         |
| Communication         | TCP/IP, USB-host; Optional with Wi-Fi, 3G (WCDMA) / 4G                                                                                  |
| Standard Functions    | ADMS, Work Code, DST, Self-Service Query, Automatic Status Switch,<br>T9 Input, Photo-ID, 9 Digit User ID, SMS, ID Card, Backup Battery |
| Optional Functions    | HID / IC Card                                                                                                                           |
| Protection Grade      | IP65                                                                                                                                    |
| Power Supply          | DC 12V 3A; Built-in Backup 7600 mAh Battery                                                                                             |
| Operating Temperature | 0 ℃- 45 ℃                                                                                                                               |
| Operating Humidity    | 20%-80%                                                                                                                                 |
| Net weight            | 1.65kg                                                                                                                                  |
| Dimension(HxWxD)      | 225 x235x125(mm)                                                                                                                        |