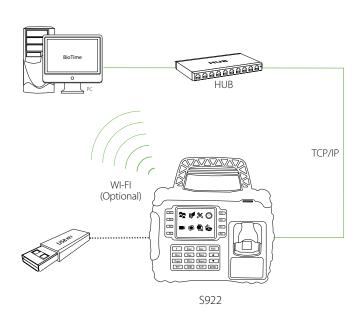

- Built-in 7600 mAh backup battery extends extra operation time
- IP65 rated waterproof and dustproof protection grade
- Shock proof (1m above the ground) with unique rubber coating
- Communication: TCP/IP, USB-host, Optional: Wi-Fi, 3G (WCDMA) / 4G
- Multiple authentications: support fingerprint, ID card or IC card
- Fingerprint Capacity: 50,000
- Card Capacity: 50,000

## **Configuration**