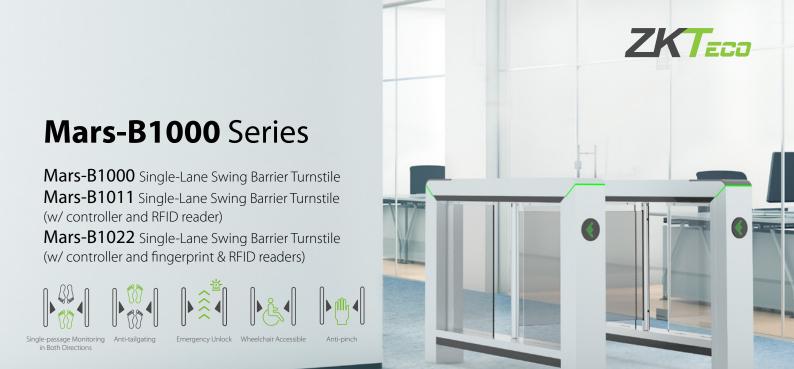

## Specifications

| Model                             | Mars - B1000 Series                                     |
|-----------------------------------|---------------------------------------------------------|
| Power Requirements                | AC100V to 120V / 200V to 240V, 50 to 60Hz               |
| Working Power                     | 55W; 22W (stand-by)                                     |
| Drive Unit                        | Brushless Motor                                         |
| MCBF                              | 5 millions                                              |
| Technical Throughput Rate         | Up to 25 people per minute                              |
| Barrier Movement                  | Swing                                                   |
| Noise