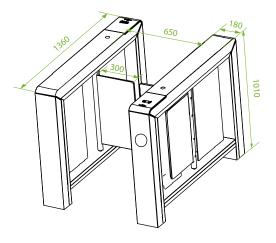

## Specifications

| Model                             | Mars - B1000 Series                                     |
|-----------------------------------|---------------------------------------------------------|
| Power Requirements                | AC100V to 120V / 200V to 240V, 50 to 60Hz               |
| Working Power                     | 55W; 22W (stand-by)                                     |
| Drive Unit                        | Brushless Motor                                         |
| MCBF                              | 5 millions                                              |
| Technical Throughput Rate         | Up to 25 people per minute                              |
| Barrier Movement                  | Swing                                                   |
| Noise                             | <60dB                                                   |
| Infrared Sensor                   | 6 pairs (option: ≤12 pairs)                             |
| LED Indicator                     | Support                                                 |
| Working Temperature               | -25°C to 65°C                                           |
| Working Humidity                  | 20% to 95% (non-condensing)                             |
| Working Environment               | Indoor / Outdoor (if sheltered)                         |
| Lane Width                        | 650mm (option: ≤900mm)                                  |
| Dimensions (L*W*H)                | 1360 * 180 * 1010 (mm)                                  |
| Dimensions with Packaging (L*W*H) | 1510 * 365 * 1216 (mm)<br>(2 boxes)                     |
| Net Weight                        | 100kg (±5kg)                                            |
| Gross Weight                      | 150kg (±5kg)                                            |
| Cabinet Material                  | SUS304 stainless steel (option: SUS316 stainless steel) |
| Lid Material                      | SUS304 stainless steel                                  |
| Barrier Material                  | Acrylic (option: SUS304 stainless steel or glass)       |
| Packing Material                  | Wooden case                                             |
| Protection Level                  | IP34                                                    |

## Dimensions (mm)

V9.0 2021.05.21