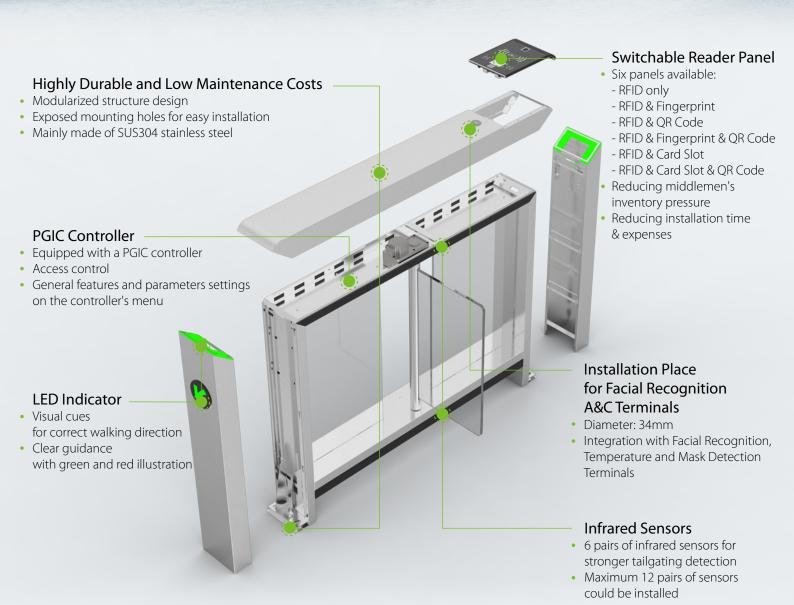

## Specifications

| Model                             | Mars - B1000 Series                                     |
|-----------------------------------|---------------------------------------------------------|
| Power Requirements                | AC100V to 120V / 200V to 240V, 50 to 60Hz               |
| Working Power                     | 55W; 22W (stand-by)                                     |
| Drive Unit                        | Brushless Motor                                         |
| MCBF                              | 5 millions                                              |
| Technical Throughput Rate         | Up to 25 people per minute                              |
| Barrier Movement                  | Swing                                                   |
| Noise