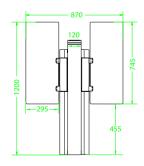

## **Specifications**

| Power Requirements          | AC 100 ~ 120V/200 ~ 240V, 50/60Hz |
|-----------------------------|-----------------------------------|
| Working Temperature         | -28°C~ 60°C                       |
| Working Humidity            | 20%-95% (Non-condensing)          |
| Working Environment         | Indoor/Outdoor                    |
| Speed of Throughput         | Maximum 40/ minute                |
| Lane Width (mm)             | 660                               |
| Footprint (mm*mm)           | 1600*870                          |
| Dimensions (mm)             | L=1600, W=120, H=1200             |
| Dimension with Packing (mm) | L=1700, W=300, H=1130             |
| Net Weight (kg)             | 86                                |
| Weight with Packing (kg)    | 100                               |
| Cabinet Material            | SUS304 Stainless Steel            |
| Lid Material                | SUS304 Stainless Steel + Acrylic  |
| Barrier Material            | Acrylic                           |
| Barrier Movement            | Swing                             |
| Emergency Mode              | Υ                                 |
| Ingress Protection          | IPX4                              |

### **Dimensions (mm)**

<sup>\*</sup> Turnstile can work in the temperature of -20°C to 70°C. If the temperature is under -20°C, acrylic parts may be broken. (Temperature control device is optional to solve this problem.)