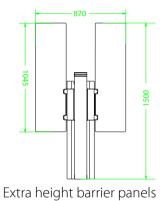

### **Dimensions (mm)**

<sup>\*</sup> Turnstile can work in the temperature of -20°C to 70°C. If the temperature is under -20°C, acrylic parts may be broken. (Temperature control device is optional to solve this problem.)