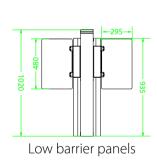

### **Dimensions (mm)**

<sup>\*</sup> Turnstile can work in the temperature of -20°C to 70°C. If the temperature is under -20°C, acrylic parts may be broken. (Temperature control device is optional to solve this problem.)