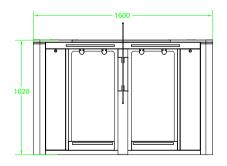

## **Specifications**

| Power Requirements          | AC 100 ~ 120V/200 ~ 240V, 50/60Hz |
|-----------------------------|-----------------------------------|
| Working Temperature         | -28°C~ 60°C                       |
| Working Humidity            | 20%-95% (Non-condensing)          |
| Working Environment         | Indoor/Outdoor                    |
| Speed of Throughput         | Maximum 40/ minute                |
| Lane Width (mm)             | 660                               |
| Footprint (mm*mm)           | 1600*870                          |
| Dimensions (mm)             | L=1600, W=120, H=1200             |
| Dimension with Packing (mm) | L=1700, W=300, H=1130             |
| Net Weight (kg)             | 86                                |
| Weight with Packing (kg)    | 100                               |
| Cabinet Material            | SUS304 Stainless Steel            |
| Lid Material                | SUS304 Stainless Steel + Acrylic  |
| Barrier Material            | Acrylic                           |
| Barrier Movement            | Swing                             |
| Emergency Mode              | Υ                                 |
| Ingress Protection          | IPX4                              |

### **Dimensions (mm)**

<sup>\*</sup> Turnstile can work in the temperature of -20°C to 70°C. If the temperature is under -20°C, acrylic parts may be broken. (Temperature control device is optional to solve this problem.)