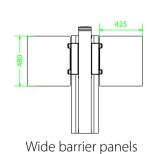

### **Dimensions (mm)**

<sup>\*</sup> Turnstile can work in the temperature of -20°C to 70°C. If the temperature is under -20°C, acrylic parts may be broken. (Temperature control device is optional to solve this problem.)