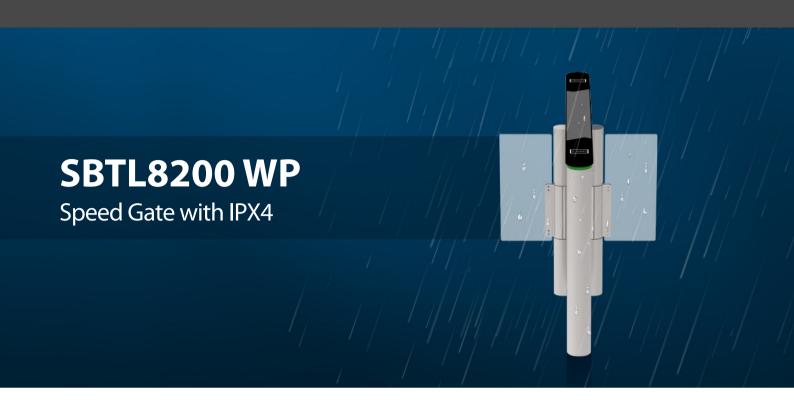

SBTL8200 WP is a dual-lane speed gate designed and served as an additional lane besides SBTL8000 WP to meet specific client requirements. It is designed for smooth and silent operation and draws very little power. With ingress protection of IPX4, turnstiles can be used outdoor even in bad weather.

SBTL8200 WP barriers are usually held in locked status, thus denying access to the secured side. Upon the SBTL8200 WP's reader (RFID and/or fingerprint verification) positively recognizing a user's valid access card or fingerprint, its barriers swing automatically, thus allowing users passage to the secured side. During a power outage, the user can push through the barrier easily to exit to safety. SBTL8200 WP provides both security and convenient space, all in a very durable and elegant compact design.