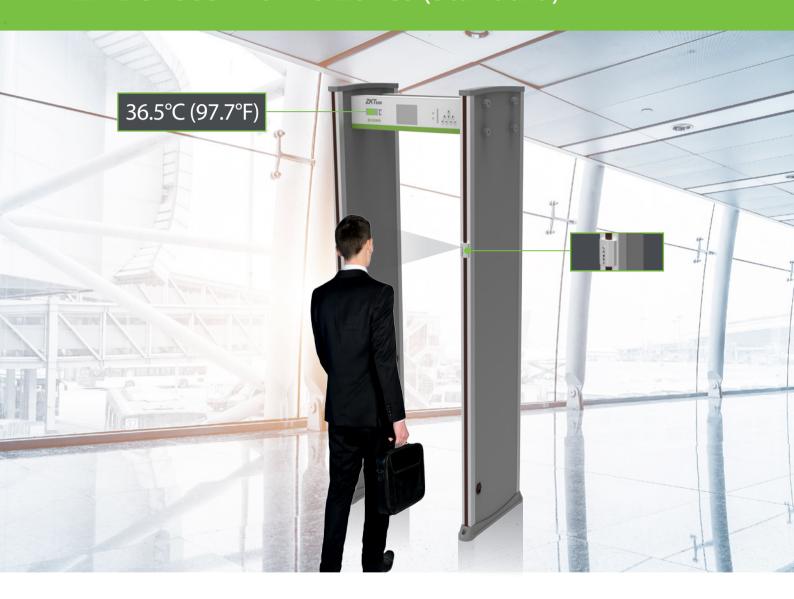

The disease can occasionally cause symptoms like high fever, and ZK-D3180S is a walk-through metal detector that can assist in body temperature measurement at the forehead and wrist of passengers. If the temperature detected is over 37.3°C or any other value set by the administrative user, ZK-D3180S will raise an alarm to inform the guards.