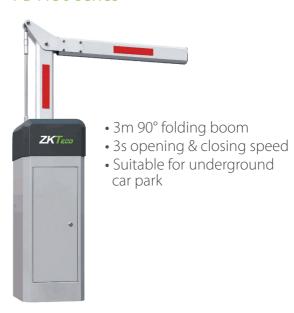

60Hz           |                  |                              |
| Cabinet material      | Powder coated steel |                  |                              |

| Boom material             | Aluminum alloy              |
|---------------------------|-----------------------------|
| Working temperature range | -20°C ~ +60°C               |
| Working humidity range    | ≤90%                        |
| Housing dimensions        | 328 (D)*286 (W)*934 (H) mm  |
| Packing dimensions        | 460 (D)*420 (W)*1150 (H) mm |
| Net weight                | 60 kg                       |
| Gross weight              | 70 kg                       |

## **Product Details**

#### PB4000 series



#### PB4030-LED series

- 4m straight boom with led light3s opening & closing speed



#### PB4130 series



# **Dimensions (mm)**



# **Applications**



# **System Product**