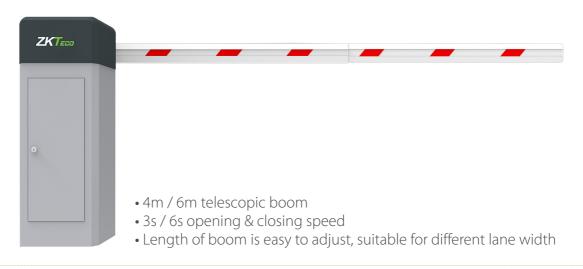

| 120W                |                  |                              |
| Frequency             | 50 - 60Hz           |                  |                              |
| Cabinet material      | Powder coated steel |                  |                              |

| Boom material             | Aluminum alloy              |
|---------------------------|-----------------------------|
| Working temperature range | -20°C ~ +60°C               |
| Working humidity range    | ≤90%                        |
| Housing dimensions        | 328 (D)*286 (W)*934 (H) mm  |
| Packing dimensions        | 460 (D)*420 (W)*1150 (H) mm |
| Net weight                | 60 kg                       |
| Gross weight              | 70 kg                       |

## **Product Details**

#### PB4000 series



#### PB4030-LED series

- 4m straight boom with led light3s opening & closing speed



#### PB4130 series



# **Dimensions (mm)**



# **Applications**



# **System Product**