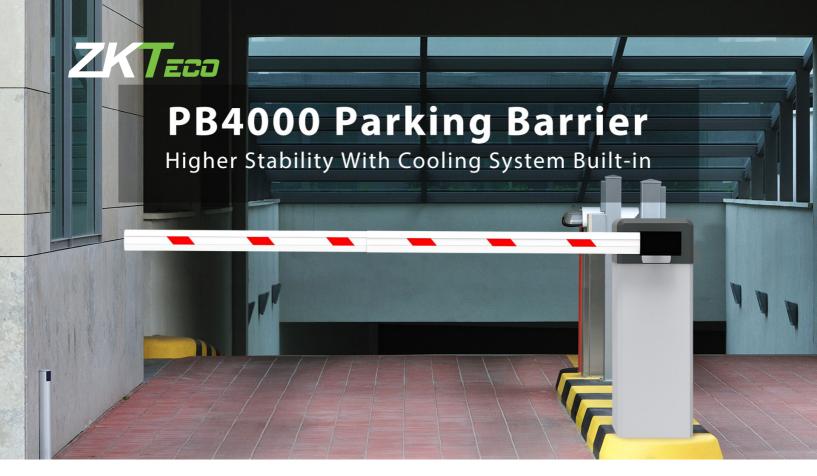

PB4000 series parking barrier adopts die-casting aluminum alloy motor and extraordinary structural design, it offers not only a long-life cycle, high reliability and quality, but also reduces the difficulty of equipment maintenance. It is an ideal choice for vehicle entrance control management.

# **Applications**