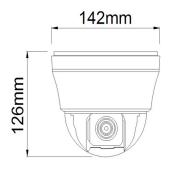

## **PS-32A10B**

# 4-in-1 2MP HD Analog PTZ High Speed Dome



#### Features

- 2.0MP, 10x optical zoom
- IP66-rated protection against dust and rain
- 2D/3D DNR, Digital WDR
- Up to 128 presets, 4 auto scan, 4 tour
- AHD/TVI/CVI/CVBS video output
- Built-in 10 pcs New Array IR LEDs up to 120m

### **Dimensions**



## Specifications

| Model                   | PS-32A10B                                              |
|-------------------------|--------------------------------------------------------|
| Camera                  |                                                        |
| Image Sensor            | 1/2.9" 2MP CMOS                                        |
| Efecitive Pixels        | 1920*1080                                              |
| Image System            | PAL/NTSC                                               |
| Video Frame System      | 1080P@25fps (PAL); 1080P@30fps (NTSC)                  |
| IR Distance             | N/A                                                    |
| Video Output            | TVI/AHD/CVI/CVBS                                       |
| Lens